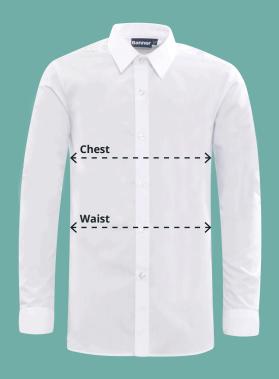

## **Chest (At 2cm from under arm)**

Measure across the chest at 2cm below the underarm with the garment laid flat.

## Waist

Measure accross the waist at the narrowest point with the garment laid down flat.

Twin Pack Slimfit LS Shirt Code: AAAA112065

| Twin Pack Slimfit LS Shirt |      |       |      |       |      |       |      |       |      |       |      |       |
|----------------------------|------|-------|------|-------|------|-------|------|-------|------|-------|------|-------|
| To fit chest (Inches)      | 12"  | 12.5" | 13"  | 13.5" | 14"  | 14.5" | 15"  | 15.5" | 16"  | 16.5" | 17"  | 17.5" |
| Chest (cm)*                | 35.5 | 38    | 40.5 | 43    | 45.5 | 48    | 50.5 | 53    | 55.5 | 58    | 60.5 | 63    |
| Waist (cm)                 | 33.5 | 36    | 38.5 | 41    | 43.5 | 46    | 48.5 | 51    | 53.5 | 56    | 58.5 | 61    |